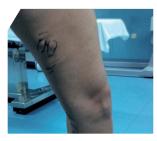

# PHLEBOLOGICAL SURGERY

# EVLA - Endovenous Laser Ablation.

Thanks to the high water absorption LASEmaR 1500® permits a better endovenous occlusion applying lower energetic levels LEED (Linear Endovenous Energy Density).

# Phlebological indications:

- ▶ Treatment of the reflux of the great and small saphena
- ▶ Treatment of the periulcerosa varices
- ▶ Treatment of fractional debridement of venous ulcers.
- ▶ Photobiomodulation of venous ulcers.

## SAPHENOUS VEIN: Before - after





# GENERAL AND PROCTOLOGICAL SURGERY

for minimal invasive of hemorrhoids of grade 3 and 4 with retractable or fixed prolapse, achieving obliteration and shrinkage of tissue with limited complications preserving the musculus sphincter ani internus and the

# ANAL FISTULAS

HF Ring fibers allows the closure of the fistula preserving the sphincter,

# HIGH LEVEL LASER THERAPY AND VULNOLOGY

With the Multi -Therapy Handpiece, LASEmaR 1500® is applicable for photobiomodulation of wounds and ulcers, while trough the fractional scanner LIGHTSCAN® it can be used for surgical debridement.

# ACCESSORIES



# HF RING FIBER

High Focused Ring Fiber with 360° emission, single use.



# NTRODUCTION KIT

Vein introduction kit complete of needle, dilatator, j-tip guide wire, sterile. Disposable.



#