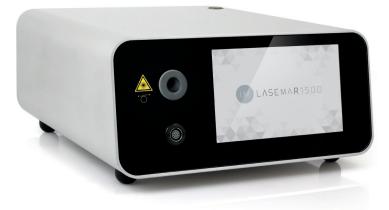

# LASEmaR 1500® - TECHNICAL FEATURES

| Laser                     | High Power Diode (GaAs)                    |
|---------------------------|--------------------------------------------|
|                           |                                            |
| Pulse duration (Ton-Toff) | Adjustable from 1 to 9000 msec - step 1 ms |
|                           |                                            |

| Number of pulses per sequence (single and pulsed mode) | From 1 to 100 - step one                         |
|--------------------------------------------------------|--------------------------------------------------|
| Interval between pulse sequence (pulsed mode)          | Adjustable 1 ms ÷ 10 sec                         |
|                                                        |                                                  |
| Cooling system                                         | Air cooling system combined with Peltier's Cells |
|                                                        |                                                  |
| Electrical power                                       | 125 - 220 VAC 50/60 Hz                           |
|                                                        |                                                  |
| In compliance with                                     | ISO 9001<br>ISO 13485                            |

# LASEMAR1500

# THE MOST VERSATILE 1470 NM LASER

LASER ASSISTED LIPOLYSIS | ENDOLIFT FRACTIONAL NON-ABLATIVE SKIN REJUVENATION | VASCULAR SURGERY GENERAL SURGERY | GYNECOLOGY | PROCTOLOGY | THERAPY

LASEmaR 1500® for fractional rejuvenation, laser assisted lipolysis and vascular surgery.