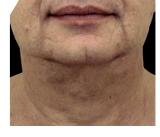

# **CLOSED LOWER BLEPHAROPLASTY:** Before - after

CHIN: Before - after

NECK: Before - after

NECK: Before - after