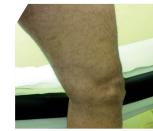

# PHLEBOLOGICAL SURGERY

# EVLA - Endovenous Laser Ablation.

Thanks to the high water absorption LASEmaR 1500® permits a better endovenous occlusion applying lower energetic levels LEED (Linear Endovenous Energy Density).

# Phlebological indications:

- ▶ Treatment of the reflux of the great and small saphena
- ▶ Treatment of the periulcerosa varices
- ▶ Treatment of fractional debridement of venous ulcers.
- ▶ Photobiomodulation of venous ulcers.

## SAPHENOUS VEIN: Before - after





# GENERAL AND PROCTOLOGICAL SURGERY

for minimal invasive of hemorrhoids of grade 3 and 4 with retractable or fixed prolapse, achieving obliteration and shrinkage of tissue with limited complications preserving the musculus sphincter ani internus and the

# ANAL FISTULAS

HF Ring fibers allows the closure of the fistula preserving the sphincter,

# HIGH LEVEL LASER THERAPY AND VULNOLOGY

With the Multi -Therapy Handpiece, LASEmaR 1500® is applicable for photobiomodulation of wounds and ulcers, while trough the fractional scanner LIGHTSCAN® it can be used for surgical debridement.

# ACCESSORIES



# HF RING FIBER

High Focused Ring Fiber with 360° emission, single use.



# NTRODUCTION KIT

Vein introduction kit complete of needle, dilatator, j-tip guide wire, sterile. Disposable.



# S