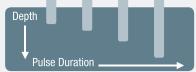

# LASEmaR 1500® - TECHNICAL FEATURES

| Laser                     | High Power Diode (GaAs)                    |
|---------------------------|--------------------------------------------|
|                           |                                            |
| Pulse duration (Ton-Toff) | Adjustable from 1 to 9000 msec - step 1 ms |
|                           |                                            |