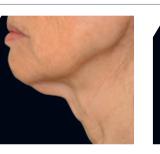

# **CLOSED LOWER BLEPHAROPLASTY:** Before - after

CHIN: Before - after

NECK: Before - after

NECK: Before - after