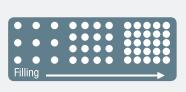

# Computerized fractional scanner.

# Energy, dots quantity and filling density are variable for customized settings.

# LIGHTSCAN 1500®

Dimensions and density of the spot are adjustable by the operator. Linear or random scanning mode. Absence of overlapping of the pixels. Time variable with possibility of pulse repetition.

# ADVANTAGES

- Dimensions and density of the spot are adjustable by the user.
- Linear or random scanning mode.
- Setting of impulses/fluency variable and possibility to repeat the impulse (stucking).
- Absence of overlapping of the pixels.
- Time variable with possibility of pulse repetition.
- DPC Dynamic Pulse Control, maximization of the concept of fractional non ablative phototermolysis.