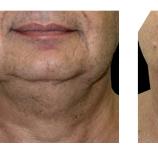

# **CLOSED LOWER BLEPHAROPLASTY:** Before - after

CHIN: Before - after

NECK: Before - after

NECK: Before - after